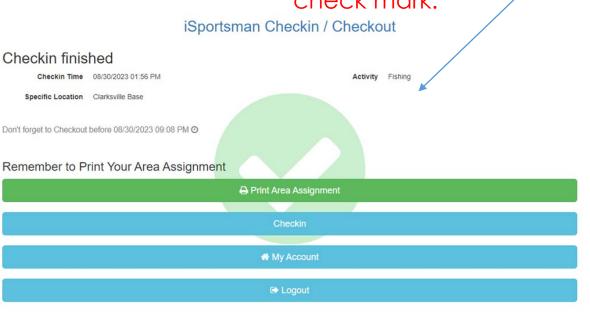

## Step 7: You are confirmed!!

 You must see a green check mark.

Step 8: Print off your pass.