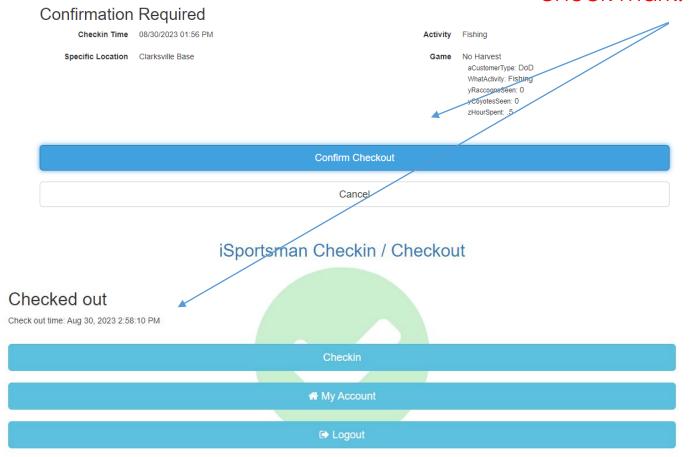

### Step 5: Confirm Check-Out.

 You must see a green check mark.

#### iSportsman Checkin / Checkout