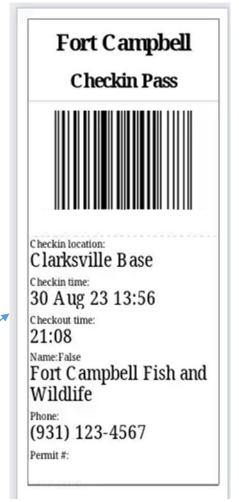

## Step 7: You are confirmed!!

 You must see a green check mark.

Step 8: Print off your pass.