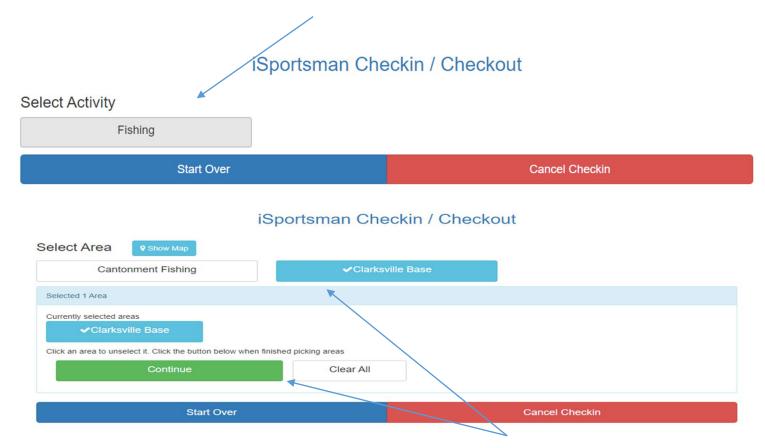

Step 2: Select an Activity.

Example: Fishing

Step 3: Select an area.

• Example: Clarksville Base

### Step 4: Do you have any guests?

Example: No Guests

#### iSportsman Checkin / Checkout

Step 6: Confirm Check-In.