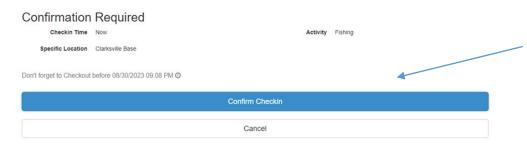

# Fort Campbell Fish and Wildlife Check-In & Check-Out Guide







Step 1: Check-In

• Example: Check-In to an area for the day.

Welcome iSportsman Checkin / Checkout

Checkin

Make Reservation

My Accounts

Logout





Step 2: Select an Activity.

Example: Fishing



Step 3: Select an area.

• Example: Clarksville Base





### Step 4: Do you have any guests?

Example: No Guests



#### iSportsman Checkin / Checkout



Step 6: Confirm Check-In.





## Step 7: You are confirmed!!

 You must see a green check mark.



Step 8: Print off your pass.









# Fort Campbell Fish and Wildlife Check-Out Guide







Start Over

#### Welcome iSportsman Checkin / Checkout once you are ready to leave 8/30/23 3:02 PM Checkout Activity Fishing the area. **Print Pass** Clarksville Base Location Make Reservation My Accounts Step 2: Complete Game Harvest Report iSportsman Checkin / Checkout Select Game Harvested Prior to completing checkout, all users must click "OK" to record whether game or fish were harvested or not. Ok



Step 1:

Check-Out,

**Cancel Checkout** 



# Step 3: Click on your harvest. Example: No Harvest

#### iSportsman Checkin/Checkout

If game or fish were harvested, please select the appropriat